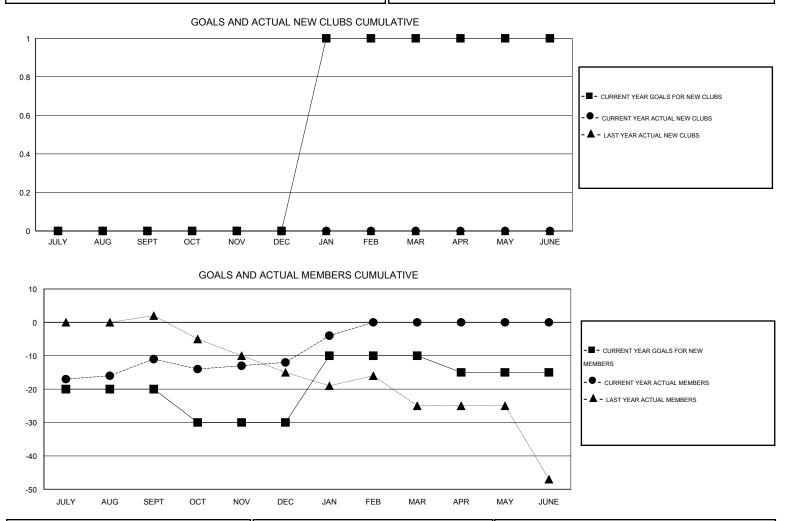

## LOCATION CZECH REPUBLIC

GMT CA 4

| Clubs                 |                  |           |                  |                  | Members               |                    |                                     |                    |                  |
|-----------------------|------------------|-----------|------------------|------------------|-----------------------|--------------------|-------------------------------------|--------------------|------------------|
| RESULTS FOR 2014-2015 |                  |           |                  |                  | RESULTS FOR 2014-2015 |                    |                                     |                    |                  |
| QUARTER               | NEW CLUB<br>GOAL | NEW CLUBS | DROPPED<br>CLUBS | NET<br>GAIN/LOSS | QUARTER               | NEW MEMBER<br>GOAL | CHARTER AND<br>NEW MEMBERS<br>ADDED | DROPPED<br>MEMBERS | NET<br>GAIN/LOSS |
| JULY/AUG/SEPT         | 0                | 0         | 0                | 0                | JULY/AUG/SEPT         | -20                | 11                                  | 22                 | -11              |
| OCT/NOV/DEC           | 0                | 0         | 0                | 0                | OCT/NOV/DEC           | -10                | 12                                  | 13                 | -1               |
| JAN/FEB/MAR           | 1                | 0         | 0                | 0                | JAN/FEB/MAR           | 20                 | 17                                  | 9                  | 8                |
| APR/MAY/JUNE          | 0                | 0         | 0                | 0                | APR/MAY/JUNE          | -5                 | 0                                   | 0                  | 0                |